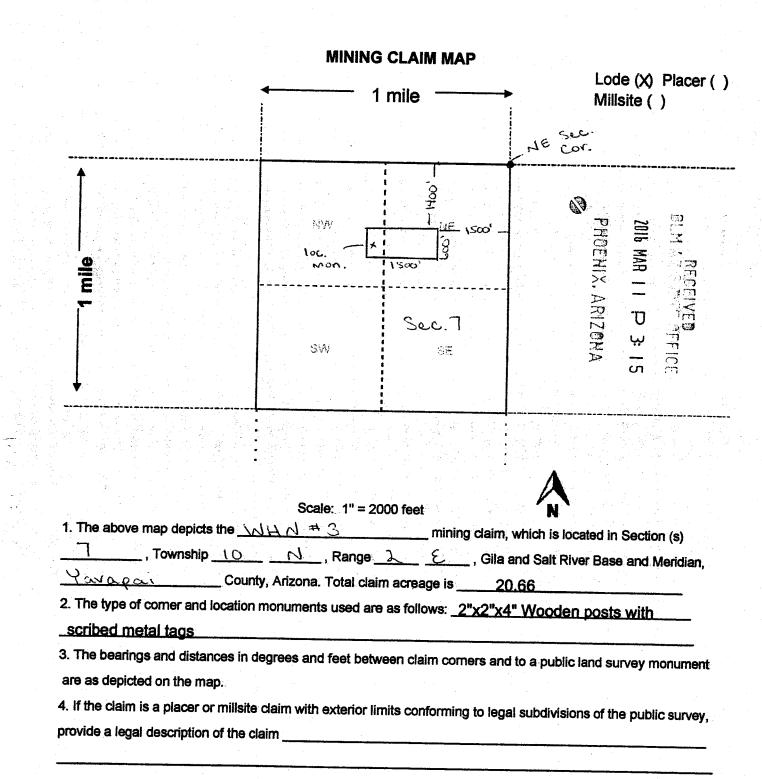

### NOTICE

:

•

STEVE KAROLYI PO BOX 74353 PHOENIX, AZ 85087-4353 This Notice Affects the Claims Shown in the Block Below.

AMC433606 WHN-4

# Mining Claim Location Notices - Corrections Required

Pursuant to Title 43 Code of Federal Regulations (CFR) 3832.1, this office received your notice(s) of location for recordation of mining claims. In accordance with 43 CFR 3832.11 and 3832.12, the claim(s) listed above are not properly located. Because they are not properly located we cannot record them as filed. They must be corrected as noted below or they will be declared null and void.

The location notices do not have a location date.

. . .

You must provide the requested information for each claim listed above to correct the defects. Please do this by providing a copy of your location notice with the appropriate corrections, and note at the top of the form that it is a "Corrected Copy of Location Notice". If it is only the map that is missing or needs to be corrected, please provide the map. If the information is not received within the 30-day timeframe, the mining claims will be declared null and void ab initio.