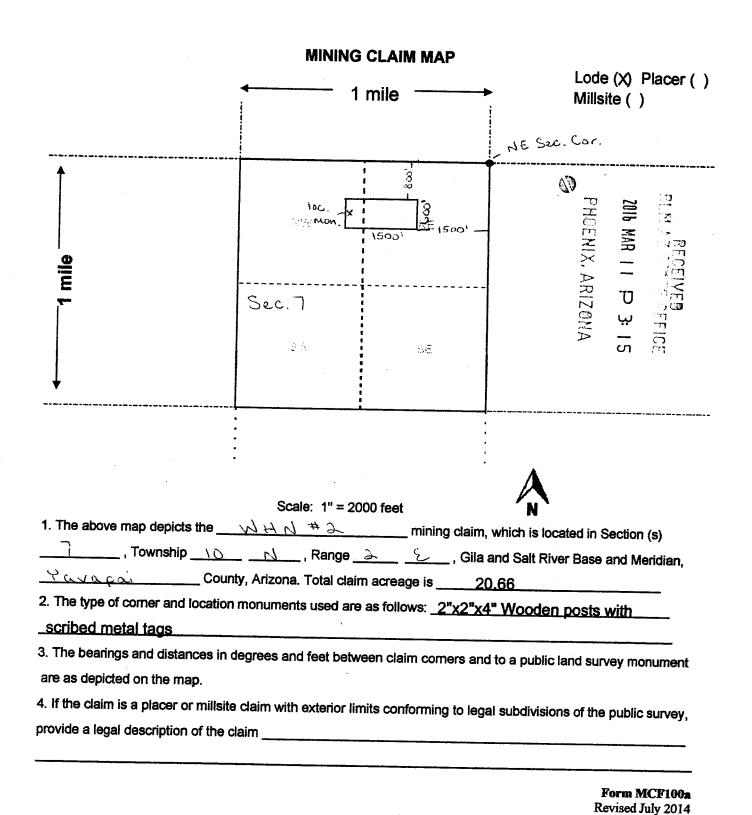

#### NOTICE

MARK ROMANO 6027 LORELLEY BEACH RD WHITE MARSH, MD 21162-1607 This Notice Affects the Claims Shown in the Block Below.

----

AMC433604 WHN-2

### Mining Claim Location Notices - Corrections Required

Pursuant to Title 43 Code of Federal Regulations (CFR) 3832.1, this office received your notice(s) of location for recordation of mining claims. In accordance with 43 CFR 3832.11 and 3832.12, the claim(s) listed above are not properly located. Because they are not properly located we cannot record them as filed. They must be corrected as noted below or they will be declared null and void.

The location notices do not have a location date.

You must provide the requested information for each claim listed above to correct the defects. Please do this by providing a copy of your location notice with the appropriate corrections, and note at the top of the form that it is a "Corrected Copy of Location Notice". If it is only the map that is missing or needs to be corrected, please provide the map. If the information is not received within the 30-day timeframe, the mining claims will be declared null and void ab initio.