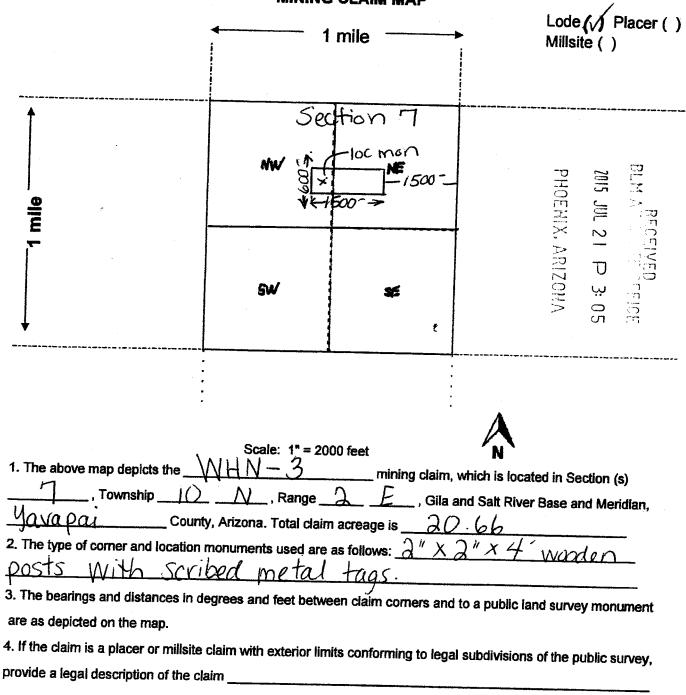

all right, title or interest in the following real property situated in Yavapai County, Arizona:

Claim: AMC # 433606 WHN #4, 20 Acre Lode Claim Legal Description: Township 10N, Range 2E, Section 7, NE & NW Corridor Exempt per A.R.S. 11-1134-A6