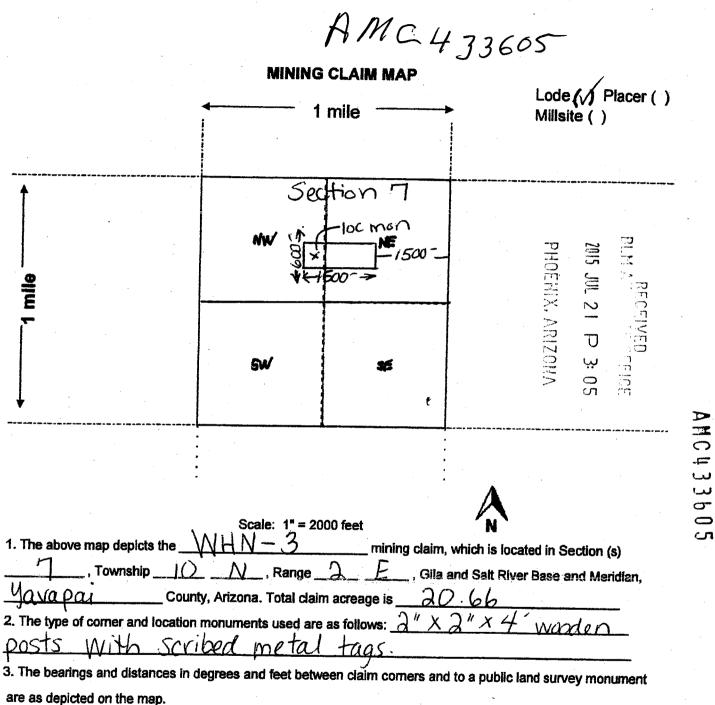

472-301 Johnstonville Rd. Susanville, CA 96130 X

PHOENIX, ARIZONA

DEC 18

υ

៊ី

all right, title or interest in the following real property situated in Maricopa County, Arizona:

Claim: AMC # 433605 WHN #3, 20 Acre Lode Claim Legal Description: Township 10N, Range 2E, Section 7 Exempt per A.R.S. 11-1134-A6