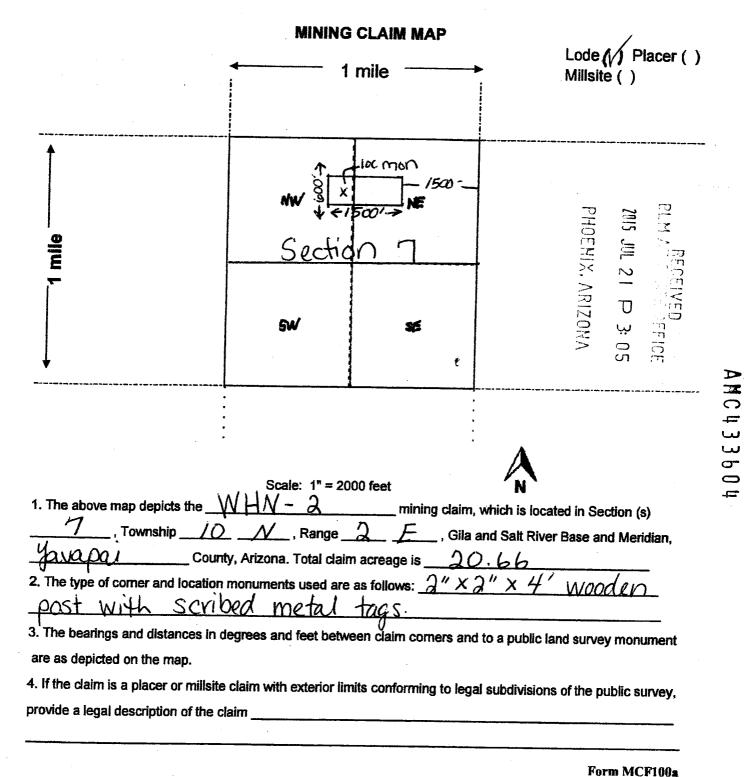

### NOTICE

:

DEBORAH GLENN 472-301 JOHNSTONVILLE RD SUSANVILLE, CA 96130-8810 This Notice Affects the Claims Shown in the Block Below.

4 "

AMC433605 WHN-3

Mining Claim Location Notices - Corrections Required

Pursuant to Title 43 Code of Federal Regulations (CFR) 3832.1, this office received your notice(s) of location for recordation of mining claims. In accordance with 43 CFR 3832.11 and 3832.12, the claim(s) listed above are not properly located. Because they are not properly located we cannot record them as filed. They must be corrected as noted below or they will be declared null and void.

The location notices do not have a location date.

You must provide the requested information for each claim listed above to correct the defects. Please do this by providing a copy of your location notice with the appropriate corrections, and note at the top of the form that it is a "Corrected Copy of Location Notice". If it is only the map that is missing or needs to be corrected, please provide the map. If the information is not received within the 30-day timeframe, the mining claims will be declared null and void ab initio. If additional information is required, please contact Rod Ebert at 602-417-9397. Please include your AMC serial number(s) on all correspondence.