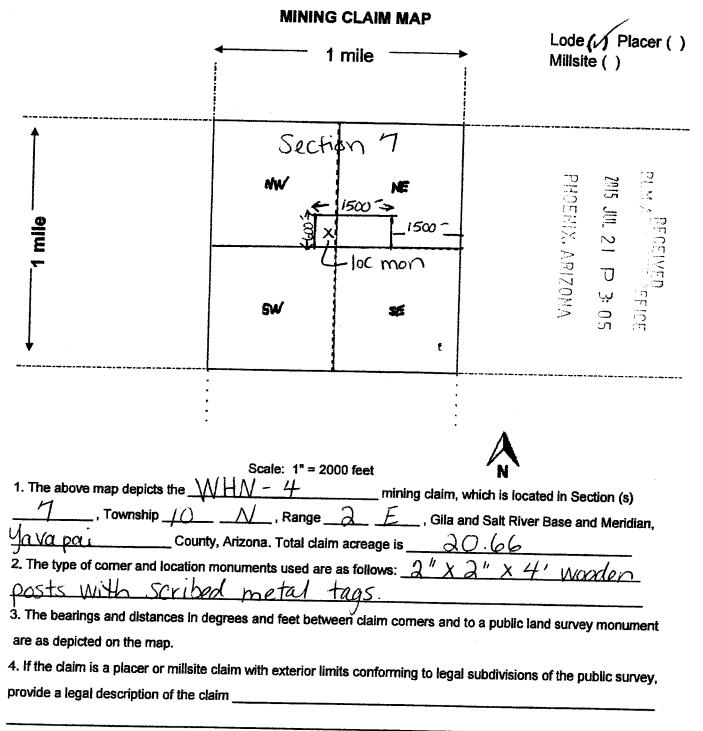

|                | R                   | Form MCF100<br>evized July 2005 |            |

This form is available from the Arizons Department of Mines & Mineral Resources and may be reproduced.



Revised July 2014 This form is available from the Arizona Geology Survey and may be reproduced.

Form MCF100a

A M C 4:3.3 6 0.61

1

#### DEPARTMENT OF INTERIOR BUREAU OF LAND MANAGEMENT

#### Input Parameters for Geographic Report with Land

System Id = CR

Admin State = AZ

Geo State =

#### Casetype Begins With

#### Case Disp Txt = AUTHORIZED, CANCELLED, EXPIRED, PENDING, REJECTED, RELINQUISHED, WITHDRAWN

Mer Twp Rng =

Section =

Mtrs = 14 0100N 0020E 007, 14 0100N 0020E 999

Commodity =

Commodity Txt =

Pending Org =

Pend Org Decode =

Total Rows Returned: 8

NO WARRANTY IS MADE BY BLM FOR USE OF THE DATA FOR PURPOSES NOT INTENDED BY BLM RUN TIME: 12:54 PM

Adm State: AZ

#### UNITED STATES DEPARTMENT OF INTERIOR BUREAU OF LAND MANAGEMENT GEOGRAPHIC REPORT WITH LAND Sorted by S